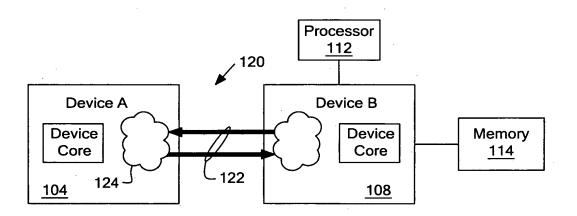

Blakely, Sokoloff, Taylor & Zafman LLP (310) 207-3800 Title: LANE TO LANE DESKEWING VIA NON-DATA SYMBOL PROCESSING FOR A SERIAL POINT TO POINT LINK 1st Named Inventor: Lyonel Renaud Express Mail No.: EV 339916326US Docket No.: 42P18014 Sheet: 1 of 10